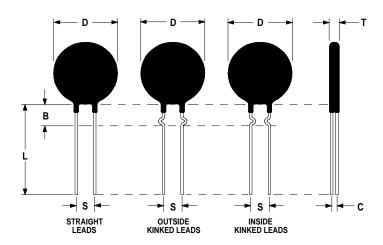

## **Ordering Different Lead Types:**

| Inside Kinked Leads  | Use <b>-A</b> after Ametherm's part # |
|----------------------|---------------------------------------|
| Outside Kinked Leads | Use <b>-B</b> after Ametherm's part # |

For example: to order an inside kinked lead use part number <u>SL22 20007-A</u>

## **Mechanical Specifications:**

| D                | $20.0 \pm 1.0 \text{ mm}$  |
|------------------|----------------------------|
| T                | $5.0 \pm 0.2 \text{ mm}$   |
| Lead Diameter    | $1.0 \pm 0.1 \text{ mm}$   |
| S                | $7.8 \pm 2.0 \text{ mm}$   |
| L                | $38.0 \pm 9.0 \text{ mm}$  |
| Straight Leads   | $5.0 \pm 1.0 \text{ mm}$   |
| Coating Run Down |                            |
| В                | $9.35 \pm 0.85 \text{ mm}$ |
| С                | $3.82 \pm 1.0 \text{ mm}$  |
|                  |                            |